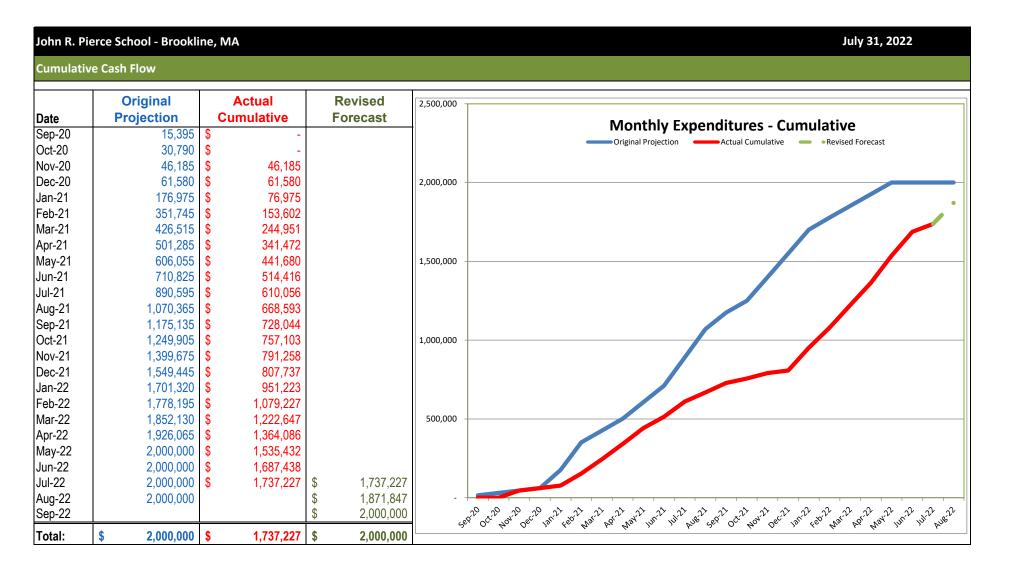

Refer to the attached Total Project Budget Status Report and Cash Flow Charts, dated July 31, 2022.